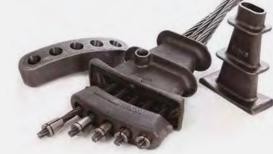

### **POST TENSION MATERIALS**

PC Strand - 0.5" & 0.6" (12.7mm & 15.2mm)

Anchor & Stressing Block (Banana Block) 0.5" And 0.6" (12.7mm & 15.2mm)

**Stressing Anchor Set** 

**Epoxy Coated** Bar Chairsar

Smooth Flat Duct 70x20mm & 50x20mm

Live End Anchorage

**Corrugated Round Duct** All Sizes Available As Per Requirements

(All Sizes Are Available As Per Requirements)

Pot Bearing